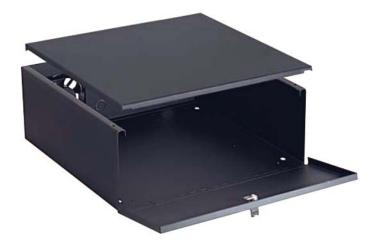

## **Product Features:**

Interior dimensions 21"W x 21" D x 8"H Includes fan and vents for thermal management Interlocking lift off lid Key locked hinged front door Black powder coat finish

## **Product Specifications:**

(for Architects & Engineers)

The DVR lockbox shall be the Video Mount Products (VMP) DVR-LB1. The lockbox shall be primarily constructed of formed steel and shall include spot welds. The lockbox shall have an interlocking lift off lid and a keyed lock front door. The lockbox shall include multiple cable knockouts to accommodate cable connections to the DVR. The lockbox shall include a fan with a power cord and vents for proper ventilation of the DVR.