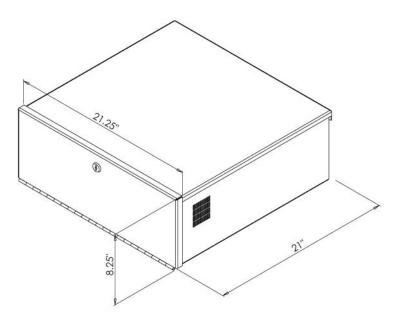

## **Product Features:**

Interior dimensions 21"W x 21" D x 8"H Includes fan and vents for thermal management Interlocking lift off lid Key locked hinged front door Black powder coat finish

## **Product Specifications:**

(for Architects & Engineers)

The DVR lockbox shall be the Video Mount Products (VMP) DVR-LB1. The lockbox shall be primarily constructed of formed steel and shall include spot welds. The lockbox shall have an interlocking lift off lid and a keyed lock front door. The lockbox shall include multiple cable knockouts to accommodate cable connections to the DVR. The lockbox shall include a fan with a power cord and vents for proper ventilation of the DVR.